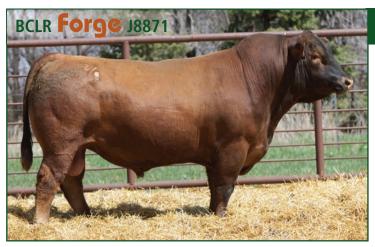

ASA# 3993773 • 3/4 SM 1/4 AN • Red • Homozygous Polled

G A R Predestined

Sire: GW Predestined 701T

GW Miss Lucky Strike 363

BCLR Shamwow W611 **Dam: KS Zada Z887** KS Penny X395

## SimAngus™

■ Forge was the high-selling red bull in the 2022 Bichler production sale to Wilkinson Farms Simmentals of Montpelier, ND. Forge is the culmination of a carefully planned mating. When we flushed the Zada donor, we wanted to create a red female-making option with the consistency we've come to expect from his sire.

KS Zada Z887 – Dam

- Forge has surpassed our hopes with his progeny. Not only are his daughters standouts in the replacement pen, but his sons are top performers in their contemporary group and their ultrasound data is top notch.
- We think Forge compliments more moderate cows as he adds frame, length, and muscle shape. He has excellent feet with dark pigment in a cherry red package. He is also in the top 15% for growth, top 3% for marbling and top 5% for \$API and \$TI.
- We unfortunately lost Forge to an injury last summer, so semen inventory is limited.

## Semen: \$30/unit - limited availability

| Trait | CE  | BW                         | ww   | YW    | ADG | DMI  | \$Gain | MCE | Milk | MWW  | Stay | DOC  | CW    | YG            | Marb | Fat | REA | Shr | API   | TI   |
|-------|-----|----------------------------|------|-------|-----|------|--------|-----|------|------|------|------|-------|---------------|------|-----|-----|-----|-------|------|
| EPD   | 5.7 | 3.6                        | 91.1 | 144.8 | .34 | 1.51 | .01    | 2.1 | 23.4 | 68.9 | 22.0 | 14.7 | 35.6  | 27            | .97  | 045 | .84 | 11  | 172.6 | 99.9 |
| ACC   | .56 | .67                        | .64  | .65   | .65 | .40  | .40    | .33 | .28  | .37  | .39  | .53  | .51   | .39           | .52  | .40 | .48 | .04 |       |      |
| %     | 99  | 99                         | 15   | 15    | 15  | 95   | 85     | 99  | 55   | 25   | 2    | 25   | 50    | 30            | 3    | 40  | 20  | 99  | 5     | 5    |
|       |     | William France Cines and I |      |       |     |      |        |     |      |      |      |      | EPD : | as of 2.11.25 |      |     |     |     |       |      |