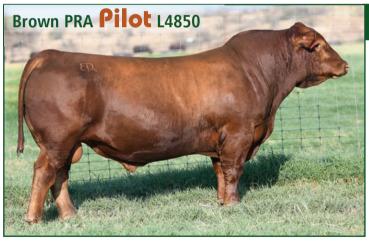

## **Wilkinson Farms Simmentals**

Terry and Cathy Schlenker Family Montpelier, ND Terry 701-320-2171 Aaron 701-269-8271 (call/text) Jordan 701-320-1895 wilkinsonfarmssimmentals.com

ASA# 4213616 • 1/2 SM 13/32 AR 3/32 AN • Red • Homozygous Polled

GW Movin On 183C Sire: GW Copperhead 919G GW Miss Dirct Drive 932E Brown Oracle B112

Dam: Pelton Ms Oracle 3148F
Pelton Miss Jane 2920Z

## SimAngus™

- Absolute standout from the RAB fall '24 sale, from the storied Pelton Program in Kansas.
- Prolific EPD profile with tremendous mating flexibility, top 10% or better for nine valuable traits.
- Physically, he's got an awesome presence with unsurpassed Docility.
- He's an across the board carcass improver for all carcass traits.

Semen: \$30/unit – volume discounts available Semen available throught Allied.

| Trait | CE   | BW  | WW   | YW    | ADG | DMI  | \$Gain | MCE | Milk | MWW  | Stay | DOC  | CW  | YG  | Marb | Fat | REA  | Shr | API   | TI    |
|-------|------|-----|------|-------|-----|------|--------|-----|------|------|------|------|-----|-----|------|-----|------|-----|-------|-------|
| EPD   | 14.1 | 9   | 96.4 | 147.7 | .32 | 1.32 | .02    | 9.1 | 26.7 | 74.9 | 17.7 | 18.7 | 40  | 41  | .85  | 066 | 1.16 | -   | 178.4 | 107.5 |
| ACC   | .42  | .45 | .47  | .47   | .47 | .33  | .38    | .24 | .19  | .28  | .34  | .40  | .40 | .33 | .40  | .36 | .39  | -   |       |       |
| %     | 35   | 35  | 5    | 10    | 25  | 90   | 80     | 20  | 25   | 10   | 20   | 3    | 35  | 5   | 5    | 15  | 2    | -   | 3     | 1     |