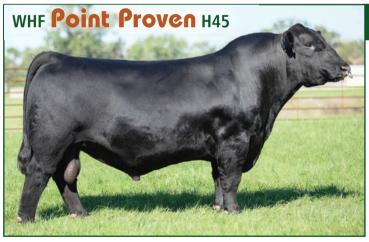

## WERNING CATTLE

**Dale:** 605-825-4219 **Scott:** 605-682-9610 www.werningcattle.com

ASA# 3780742 • PB SM • Homozygous Black • Homozygous Polled

CDI Innovator 325D Sire: CCS/WHF OI` Son 48F WHF Summer 365C TJ Main Event 503B **Dam: WHF Delilah 45D** WHF Angels Envy 245A

## Simmental

- Point Proven is just what we have been waiting for. He is the perfect blend of elite phenotype and genotype.
- He is a proven Calving Ease sire ranking in the top 2% for CE and Top 1% for BW making him the ideal choice to use on heifers to add phenotype without sacrificing genetic merit.

Dam – WHF Delilah 45D

- Point Proven is royally bred, combining two of the most dominant donors within the breed Summer 365C and Delilah 45D into one pedigree. Expect daughters to maternal in their look, build and design.
- Until now semen has been limited, but now is the opportunity to use this breed-leading sire to create generational females as well as males that are easy to market. Point Proven has genderSelected<sup>™</sup> female semen available.