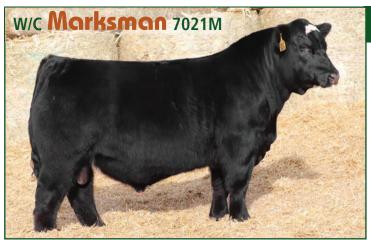

ASA# 4442202 • PB SM • Homozygous Black • Homozygous Polled

Mr SR Mic Drop G1534 Sire: OMF Journeyman J24 OMF Deka D23 Rubys Turnpike 771E Dam: W/C Miss Werning 964G W/C Miss Werning 443B

## Simmental

- Sired by the \$110,000 OMF Journeyman J24 and out of a new up-and-coming donor from the Werning program noted as the very best heifer from their 2019 calf crop, 7021M was our selection. 7021M was a member of the featured set of full brothers regarded as one of the most impressive set of flush brothers ever offered at W/C.
- 7021M rightfully garnered the sale-topping price at the 2025 Werning Cattle Company Annual Production Sale as many cattlemen took note of his incredible look from the side paired with true herd bull power and performance.
- Not only does he look the part, but he has the numbers to back it up with seven EPDs ranking in the top 20% of the breed or better. We certainly anticipate Marksman 7021M to make his mark on the breed.