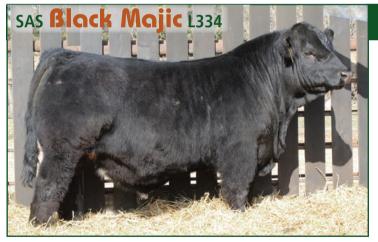

EPD as of 2.24.25

Rodney Cloose 18821 Russell Dr. NW Solway, MN 56678 218-368-2931

ASA# 4265277 • PB SM • Heterozygous Black • Homozygous Polled

Remington Lock N Load 54U Sire: SRH Hannibal 5H SRH Precious 73A

Silver Lake Gold Digger 20G Dam: SAS Country J334 SAS Miss C332

## Simmental

- \$55,000 evaluation through Springer Simmentals, value based genetics.
- Add mass and substance to your cow herd while maintaining birthweights and adding that killer look.
- Genetic outcross that will add bone, hoof size and quality, hair, fleshing ablity, and performance.
- A must-use sire for profit-driven seedstock and commercial operations.
- BW: 82, WW: 729, YW: 1,356, REA: 16.46, ADG on test 4.63
- Act. SC: 39 cm

Semen: \$50/unit Semen available through Cattle Visions 573-641-5270.

Dam – SAS Country J334

| Trait | CE   | BW  | WW   | YW    | ADG | DMI  | \$Gain | MCE | Milk | MWW  | Stay | DOC  | CW   | YG   | Marb | Fat | REA | Shr | API   | TI   |
|-------|------|-----|------|-------|-----|------|--------|-----|------|------|------|------|------|------|------|-----|-----|-----|-------|------|
| EPD   | 12.0 | 1.9 | 89.9 | 140.8 | .32 | 1.02 | .06    | 6.0 | 20.7 | 65.6 | 16.0 | 14.7 | 32.6 | -0.4 | .04  | 068 | 1.0 | -   | 132.0 | 83.4 |
| ACC   | .43  | .47 | .45  | .45   | .45 | .31  | .35    | .21 | .15  | .25  | .32  | .40  | .39  | .31  | .36  | .33 | .36 | -   |       |      |
| %     | 45   | 65  | 15   | 15    | 15  | 80   | 25     | 50  | 70   | 40   | 45   | 20   | 40   | 40   | 80   | 65  | 25  | -   | 55    | 40   |