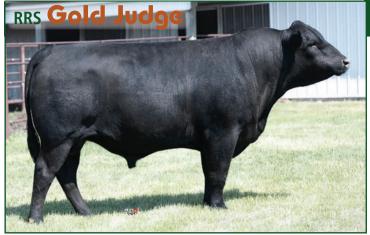

ASA# 4096967 • PB SM • Black • Homozygous Polled

Hook's Eagle 6E Sire: TJ Gold 274G TJ 12C

CLRS Constitution 311 C Dam: RFS Miss Heather H218 Y176

## Simmenta

- RRS Gold Judge's dam is a great mother. She has had three calves all born in March unassisted.
- RRS Gold Judge's first-calf was born June 4 to a first-calf heifer. The calf was delivered guickly and the calf was drinking shortly after birth.

RRS H13 Heaven - maternal sister to Gold Judge.

Semen: \$40/unit

Semen available through owners and Cattle Visions 573-641-5270.

| Trait | CE  | BW  | ww  | YW  | ADG | DMI | \$Gain | MCE  | Milk | MWW  | Stay | DOC  | CW  | YG  | Marb | Fat | REA | Shr | API   | TI   |
|-------|-----|-----|-----|-----|-----|-----|--------|------|------|------|------|------|-----|-----|------|-----|-----|-----|-------|------|
|       |     |     |     |     |     |     | .02    | 11.1 | 22.7 | 56.6 | 19.4 | 14.7 | 3.9 | 26  | .56  | 042 | .41 | 41  | 176.1 | 90.6 |
| ACC   | .43 | .46 | .49 | .47 | .47 | .34 | .39    | .26  | .23  | .31  | .34  | .41  | .41 | .33 | .39  | .35 | .39 | .02 |       |      |
| %     | 2   | 1   | 90  | 85  | 70  | 35  | 75     | 2    | 55   | 80   | 15   | 20   | 99  | 90  | 10   | 90  | 99  | 20  | 4     | 20   |

EPD as of 2.24.25

Rodney Cloose 18821 Russell Dr. NW Solway, MN 56678 218-368-2931

ASA# 4265277 • PB SM • Heterozygous Black • Homozygous Polled

Remington Lock N Load 54U Sire: SRH Hannibal 5H SRH Precious 73A