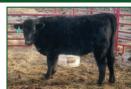

RRS H13 Heaven - maternal sister to Gold Judge.

Semen: \$40/unit

Semen available through owners and Cattle Visions 573-641-5270.

| Trait | CE  | BW  | ww  | YW  | ADG | DMI | \$Gain | MCE  | Milk | MWW  | Stay | DOC  | CW  | YG  | Marb | Fat | REA | Shr | API   | TI   |
|-------|-----|-----|-----|-----|-----|-----|--------|------|------|------|------|------|-----|-----|------|-----|-----|-----|-------|------|
|       |     |     |     |     |     |     | .02    | 11.1 | 22.7 | 56.6 | 19.4 | 14.7 | 3.9 | 26  | .56  | 042 | .41 | 41  | 176.1 | 90.6 |
| ACC   | .43 | .46 | .49 | .47 | .47 | .34 | .39    | .26  | .23  | .31  | .34  | .41  | .41 | .33 | .39  | .35 | .39 | .02 |       |      |
| %     | 2   | 1   | 90  | 85  | 70  | 35  | 75     | 2    | 55   | 80   | 15   | 20   | 99  | 90  | 10   | 90  | 99  | 20  | 4     | 20   |