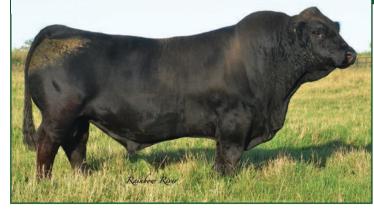

## R Plus Mandate 1044J

ASA# 4106145 • PB SM • Heterozygous Black • Homozygous Polled

R Plus 5015C Sire: R Plus Yuma 9087G Miss R Plus 3007A

R Plus Blackedge Dam: Miss R Plus 4193B LFE BS Dakota Coal 610P

# immenta

- Less than 200 units remain in the US one and only shipment!
- \$160,000 high-seller at the 2022 R Plus Simmentals Bull Sale.
- His semen has sold for up to \$700 CAD north of the border
- Curve bender: 88-lb. BW to 1,605-lb. sale weight.
- Short 280-day gestation.
- 49 cm mature SC.
- Tremendous foot quality & effortless movement (his video is a must-see: View it on our website).
- Outcross with an elite and proven pedigree - sired by the \$150k Yuma and a big capacity, goodfooted dam.
- Use Mandate to add length of body, correct structure, fix feet, improve docility, shorten gestation, and add extreme vigor and survivability at birth.