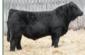

ASA# 4117080 • PB SM • Homozygous Black • Homozygous Polled

**HSR Power Plus** Sire: Hart Assult 059G Hart Miss 024D

Colorado Bridle Bit E752 Dam: QB Ms G906 **QB Ms E768** 

## Simmental

- Big-middled bull, excellent muscle and shape in the rear quarter.
- Very sound-footed with ideal toe shape.
- Very maternal line with strong udder qualities.
- Colorado daughters are making great cows.
- 805 lb. 205 adj., 1,544 lb. 365 adj. and 42 cm testicules as a yearling.