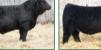

## R Plus Mandate 1044J

ASA# 4106145 • PB SM • Heterozygous Black • Homozygous Polled

R Plus 5015C Sire: R Plus Yuma 9087G Miss R Plus 3007A

R Plus Blackedge Dam: Miss R Plus 4193B LFE BS Dakota Coal 610P

# immenta

- Less than 200 units remain in the US one and only shipment!
- \$160,000 high-seller at the 2022 R Plus Simmentals Bull Sale.
- His semen has sold for up to \$700 CAD north of the border
- Curve bender: 88-lb. BW to 1,605-lb. sale weight.
- Short 280-day gestation.
- 49 cm mature SC.
- Tremendous foot quality & effortless movement (his video is a must-see: View it on our website).
- Outcross with an elite and proven pedigree - sired by the \$150k Yuma and a big capacity, goodfooted dam.
- Use Mandate to add length of body, correct structure, fix feet, improve docility, shorten gestation, and add extreme vigor and survivability at birth.