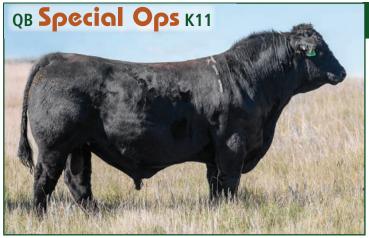

ASA# 4117080 • PB SM • Homozygous Black • Homozygous Polled

**HSR Power Plus** Sire: Hart Assult 059G Hart Miss 024D

Colorado Bridle Bit E752 Dam: QB Ms G906 **QB Ms E768** 

## Simmental

- Big-middled bull, excellent muscle and shape in the rear quarter.
- Very sound-footed with ideal toe shape.
- Very maternal line with strong udder qualities.
- Colorado daughters are making great cows.
- 805 lb. 205 adj., 1,544 lb. 365 adj. and 42 cm testicules as a yearling.