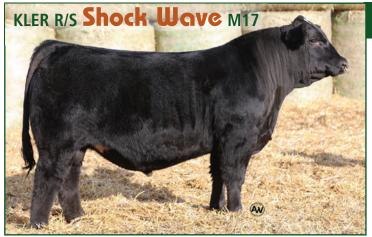

ASA# 4381403 • PB SM • Homozygous Black • Homozygous Polled

HHS Mr 847D Sire: KBHR Revolution H071 WS Miss Sugar C4

Hook's Full Figures 11F Dam: Five Star Janae J9 KBHR F316

## Simmental

- Shock Wave was admired by many for his extreme look and power combination that still help boost an EPD profile.
- The lead-off bull in KLER Cattle production sale selling for \$20,000.
- Combination of CE, low BW, high growth with a proven pedigree to add enormous potential to you next calf crop.
- His dam is a full sib to Five Star Jackson, this bull is bred to work.

Semen: 10 units for \$75/unit. Semen available through 605 Sires 605-925-7473

| Trait | CE   | BW  | ww   | YW    | ADG | DMI  | \$Gain | MCE | Milk | MWW  | Stay | DOC  | CW   | YG  | Marb | Fat | REA | Shr | API   | TI    |
|-------|------|-----|------|-------|-----|------|--------|-----|------|------|------|------|------|-----|------|-----|-----|-----|-------|-------|
| EPD   | 12.5 | 3   | 98.0 | 151.3 | .33 | 1.28 | .05    | 7.7 | 28.5 | 77.4 | 13.8 | 18.4 | 39.6 | 19  | .48  | 029 | .77 | 34  | 158.1 | 101.6 |
| ACC   | .42  | .46 | .46  | .47   | .47 | .31  | .35    | .25 | .19  | .27  | .33  | .45  | .40  | .33 | .38  | .35 | .39 | .03 |       |       |
| %     | 40   | 25  | 5    | 5     | 10  | 95   | 35     | 25  | 15   | 4    | 70   | 2    | 20   | 99  | 15   | 99  | 70  | 55  | 20    | 4     |