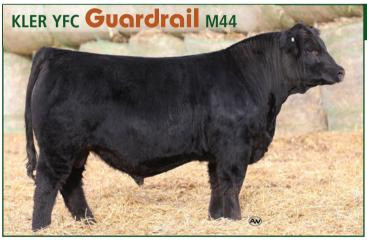

## ASA# 4381421 • PB SM • Homozygous Black • Homozygous Polled

LLSF Vantage Point F398 Sire: CLRWTR Clear Advantage H4G WS Miss Sugar C4

WS Revival

Dam: KLER Barbies Star 972G

K-LER Barbie 455B

## Simmental

- High-selling bull at KLER Cattle 2025 Production sale.
- He's a total outcross package, outcross pedigree with elite calving ease and an exceptional look.
- Structurally he stands out with excellent feet, strong legs and is a huge scrotal bull.
- Guardrail is backed by one of the most proven cow lines at KLER Cattle making him a consistent up-and-coming sire.

Semen: \$50/unit

Semen available through owners.

| Trait | CE   | BW   | ww   | YW    | ADG | DMI | \$Gain | MCE | Milk | MWW  | Stay | DOC  | CW  | YG  | Marb | Fat | REA | Shr | API   | TI   |
|-------|------|------|------|-------|-----|-----|--------|-----|------|------|------|------|-----|-----|------|-----|-----|-----|-------|------|
| EPD   | 14.9 | -1.2 | 71.2 | 105.1 | .21 | .41 | .02    | 7.6 | 23   | 58.5 | 16.6 | 12.3 | 18  | 41  | .32  | 087 | .72 | -   | 149.2 | 83.1 |
| ACC   | .44  | .49  | .46  | .47   | .47 | .31 | .35    | .22 | .15  | .25  | .30  | .42  | .40 | .31 | .35  | .33 | .37 | -   |       |      |
| %     | 15   | 15   | 80   | 80    | 75  | 25  | 50     | 25  | 50   | 70   | 40   | 45   | 90  | 40  | 30   | 30  | 80  | _   | 30    | 45   |