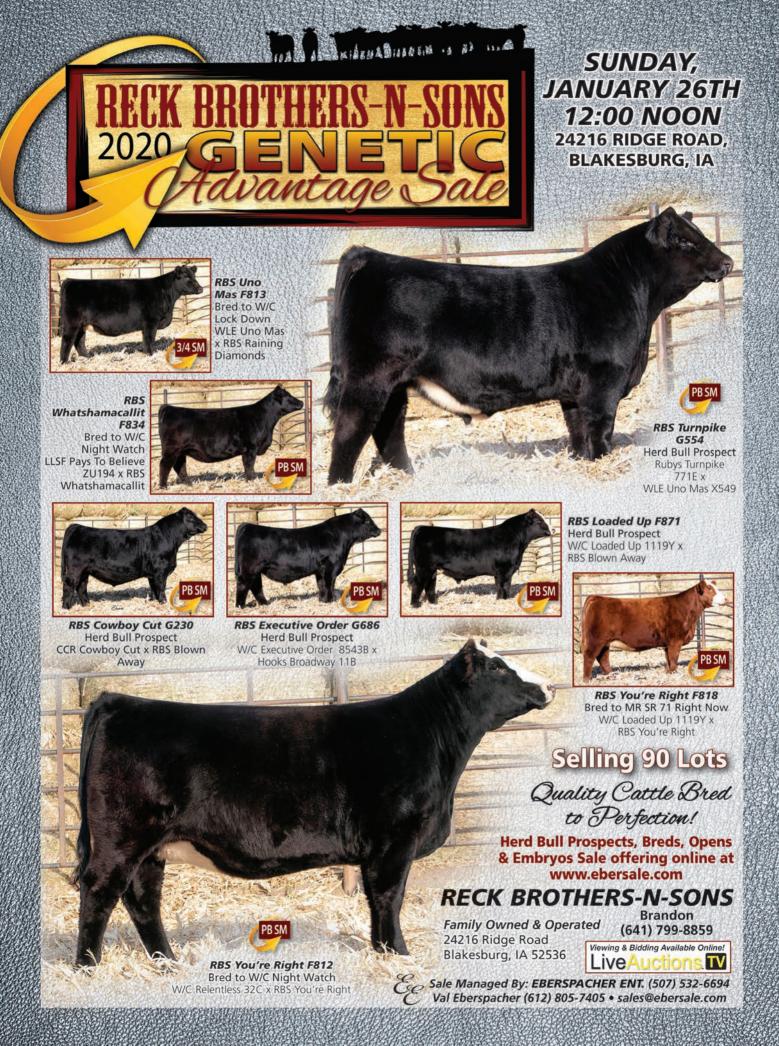

reasurer:

Maureen Mai Bonners Ferry, ID 83805 208-267-2668 rymocattle@gmail.com

## **Rg-R Cattle Company**

2019 High selling bull purchased by 5G Farms, Missouri

Homozygous black & Homozygous Polled

Sired by Confidence Plus out of R&R Miss D642 by Cowboy Cut API: 155.3 TI: 89.5



## Production Sale Friday, Feb. 21, 2020 at the Ranch

## 60 Yearling Bulls & 10 Heifers

Simmental Sires: CCR Boulder 1339A, TJ Diplomat 294D, Ruby Turnpike 771E, TKCC Carver 65C, CCR Cowboy Cut, CDI Innovator with guest consignor Cable's C Cross Ranch 605-894-4464

Angus Sires: SAV Rainmaster 6849, Musgrave Stunner 316, Barstow Cash



Steve & Elaine Reimer 25657 345th Ave. Chamberlain, SD 57325 605-234-6111 • 605-680-1939 rrcattle@midstatesd.net View our website for more information www.RRCattleCo.com





### Protect Cattle from Lepto and Other Feral-Swine Disease

By Boehringer Ingelheim, reprinted with permission from *Bovine Veterinarian* 

With nearly 77% of all livestock located in regions with feral swine and up to 34 known diseases those swine can transmit, it's crucial for beef producers to protect their cattle from exposure to feral-swine disease risks.

"The biggest struggle we're having with feral hogs is that we're starting to see more of them, and in parts of the country we've never seen them before," said Jody Wade, DVM, Boehringer Ingelheim. "They're spreading disease to cattle that, unfortunately, can cause a lot of problems, including reproductive diseases."

The greatest threat to cattle from feral swine is disease transmission. Transmission usually happens when swine co