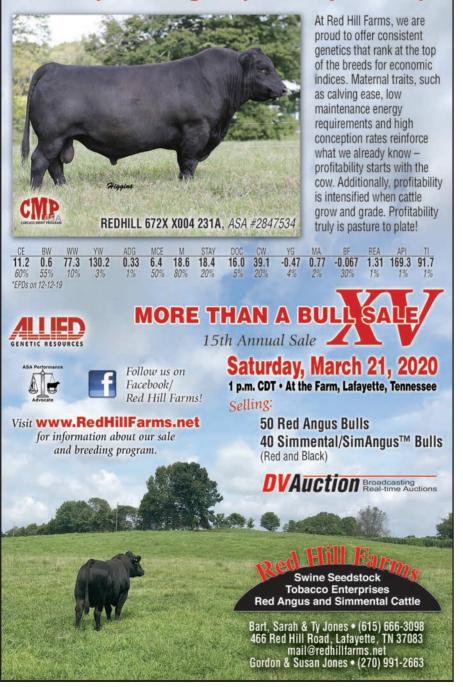

|
| AKA                  |
| GENEX™               |

### 

| wyonning               |
|------------------------|
| Big Country Genetics 1 |
| Black Summit           |
| XL Ranch               |

### Associations

### **Livestock Services**

| ABS <sup>®</sup> Global, Inc 3, 10, 11, 47, 52, 150, 159 |  |
|----------------------------------------------------------|--|
| Active Herd                                              |  |
| Allflex <sup>®</sup> Livestock Intelligence              |  |
| Allied Feeding Partners, LLC                             |  |
| Allied Genetic Resources 1, 15, 23, 24, 31,              |  |
|                                                          |  |
| 148, 149, 151, 159, 161, 167, 168, 169, IBC              |  |

# Fertility ... Longevity ... Profitability.



| AngusGS                                                                                                                                                                                                                                                                                                                                                                                                                                                                                                                                                                                             | ł     |
|-------------------------------------------------------------------------------------------------------------------------------------------------------------------------------------------------------------