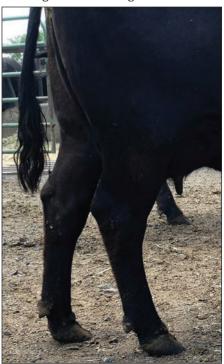

## Birth Weight Update for the Approaching Calving Season

Research study finds hoof tape correlates highly to scale weights but exhibits less variation.

By Jackie Atkins, Ph.D., Director of Science and Education

There has long been a stigma against using hoof circumference for estimating birth weight; however, there are pragmatic reasons why hoof tape is a sound alternative. Collecting scale weights at birth can be difficult for breeders due to labor constraints. It is known that some breeders are using hoof tape to estimate birth weight. Recently, IGS and consulting scientists, Drs. Bruce Golden and Matt Spangler, delved into a number of potential improvements to the genetic evaluation of growth traits including how to handle hoof tape records as a measure of birth weight in genetic evaluation.

Dr. Golden started looking at large numbers of records from herds known to use hoof tape or known to use scale weights. Golden used over 7,000 hoof tape records and 15,000 scale weight records and found hoof tape and scale weights have a high genetic correlation (0.92). As expected, hoof tape estimates for birth weight had less variation in the records resulting in hoof tape measurements with fewer extremely light or heavy birth weight estimates compared to scale weights (see graph).

What does this mean for seedstock breeders? Scale weights remain a gold standard for birth weight measurements. However, hoof tape measurements look like a very reasonable alternative. The Beef Improvement Federation recently came out with the following statement. "BIF recommends that organizations responsible for recording performance data require breeders who use a hoof tape to record birth weight to indicate that they have done so."

#### Tips when using a hoof tape:

- 1. Measurements should be collected within 24 hours of birth.
- 2. Place the tape around the coronary band (where the hoof meets the hide) of a front hoof, tighten, and read the measurement.
- 3. There are two sides to the tape. One for bull calves and one for heifers.
- 4. Use the same method for ALL calves in a management group. Avoid collecting some weights with a scale and some with a hoof tape.
- 5. When turning in birth records to your association, if possible indicate if measurements are from a scale or hoof tape. <u>SI</u>