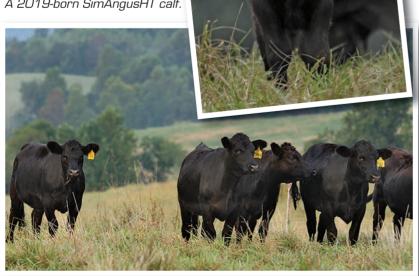

A 2019-born SimAngusHT calf.

Heifers that are not retained in the herd are developed for private-treaty sale. Any female that doesn't make the cut as replacement for himself or his customers is sold at the local sale barn.