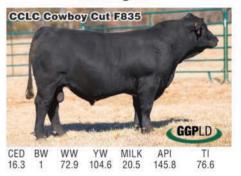

### Sons of these breeding leading sires sell Boulder Wide Ray

CCR Cowboy Cut 5048Z CE 12.4 · BW 2.7 · WW 93 · YW 129 MARB 0.34 · REA 1.12 · API 161 · TI 91

KM BROKEN BOW 002 CE 17.0 · BW -3.8 · WW 75 · YW 115 MARB 0.87 · REA 0.58 · API 147 · TI 84 CCR BOULDER 1339A CE 14.7 · BW -1.7 · WW 68 · YW 106 MARB 0.60 · REA 1.03 · API 165 · /TI 85