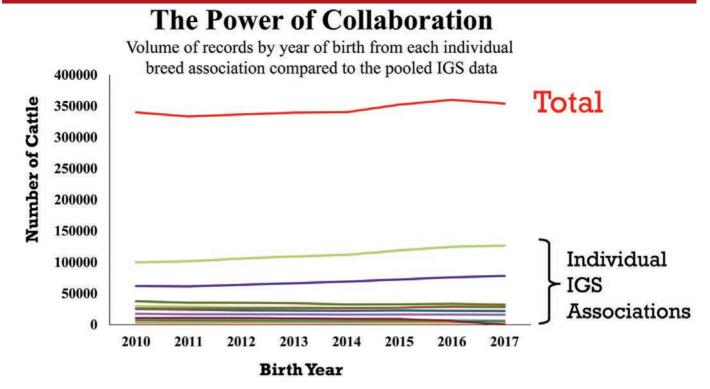

Shafer talked about an article in the May, 6, 2017, issue of The Economist about data being the world's most valuable resource. Google, Amazon, Apple, Facebook, and Microsoft all have something in common with IGS. Data is our lifeblood. The IGS collaboration now has 18.9 million animals and over 230,000 genotypes from 17 different organizations. Not only is it the largest beef cattle database, but it also has a large amount of connectivity among the different organizations. Shafer shared a table of sires (see table) with progeny from more than one data source. IGS has more than 30,000 sires represented in at least two different databases and nearly 6 million progeny records from these sires. Three of these sires show up in 12 databases. This perfectly illustrates the power in pooling this information into one genetic evaluation and gaining the benefit of all that information instead of each association only using their own records.

Over a third of the records in the IGS Multi-breed Genetic Evaluation have data coming from more than one source. The power of having these animals analyzed in one central evaluation is a tremendous benefit to the members of the IGS organizations and their commercial customers.

Another way to illustrate the value of collaboration can be seen in this graphic. The total data in the IGS genetic evaluation is vastly more than any single association contributes. By pooling all the information into one genetic evaluation, all associations gain better genetic predictions than any could do alone. The IGS advisory meeting further developed the synergy of sharing and learning from our partners in beef cattle genetic improvement. Talks from the science team, brainstorming among the partners, and bonding over meals proved a valuable and productive time for all. We are excited about what the future holds for this group. **S1** 