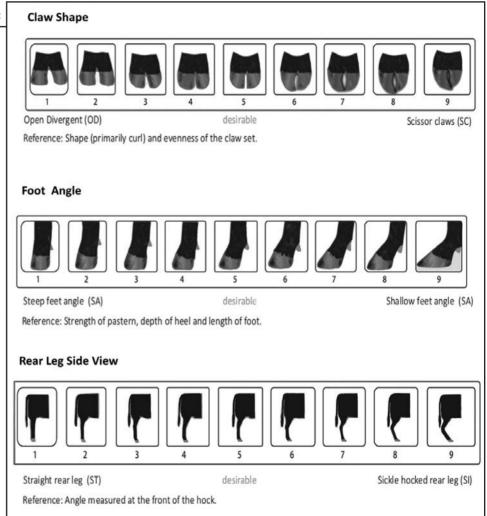

## Birth Weight Update for the Approaching Calving Season

Research study finds hoof tape correlates highly to scale weights but exhibits less variation.

By Jackie Atkins, Ph.D., Director of Science and Education

There has long been a stigma against using hoof circumference for estimating birth weight; however, there are pragmatic reasons why hoof tape is a sound alternative. Collecting scale weights at birth can be difficult for breeders due to labor constraints. It is known that some breeders are using hoof tape to estimate birth weight. Recently, IGS and consulting scientists, Drs. Bruce Golden and Matt Spangler, delved into a number of potential improvements to the genetic evaluation of growth traits including how to handle hoof tape records as a measure of birth weight in genetic evaluation.

Dr. Golden started looking at large numbers of records from herds known to use hoof tape or known to use scale weights. Golden used over 7,000 hoof tape records and 15,000 scale weight records and found hoof tape and scale weights have a high genetic correlation (0.92). As expected, hoof tape estimates for birth weight had less variation in the records resulting in hoof tape measurements with fewer extremely light or heavy birth weight estimates compared to scale weights (see graph).

What does this mean for seedstock breeders? Scale weights remain a gold standard for birth weight measurements. However, hoof tape measurements look like a very reasonable alternative. The Beef Improvement Federation recently came out with the following statement. "BIF recommends that organizations responsible for recording performance data require breeders who use a hoof tape to record birth weight to indicate that they have done so."

Remember, with both measurements, the economicallyrelevant trait is Calving Ease. The genetic correlation between hoof tape measurements and calving ease is not yet known but given the high correlation to scale weights, it is likely to be similar to the correlation between birth weight and calving ease.

#### Tips when using a hoof tape:

- 1. Measurements should be collected within 24 hours of birth.
- 2. Place the tape around the coronary band (where the hoof meets the hide) of a front hoof, tighten, and read the measurement.
- 3. There are two sides to the tape. One for bull calves and one for heifers.
- 4. Use the same method for ALL calves in a management group. Avoid collecting some weights with a scale and some with a hoof tape.
- 5. When turning in birth records to your association, if possible indicate if measurements are from a scale or hoof tape. <u>SI</u>