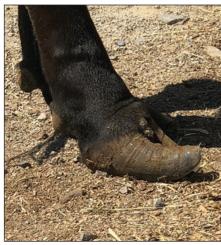

## Birth Weight Update for the Approaching Calving Season

Research study finds hoof tape correlates highly to scale weights but exhibits less variation.

By Jackie Atkins, Ph.D., Director of Science and Education

There has long been a stigma against using hoof circumference for estimating birth weight; however, there are pragmatic reasons why hoof tape is a sound alternative. Collecting scale weights at birth can be difficult for breeders due to labor constraints. It is known that some breeders are using hoof tape to estimate birth weight. Recently, IGS and consulting scientists, Drs. Bruce Golden and Matt Spangler, delved into a number of potential improvements to the genetic evaluation of growth traits including how to handle hoof tape records as a measure of birth weight in genetic evaluation.

Dr. Golden started looking at large numbers of records from herds known to use hoof tape or known to use scale weights. Golden used over 7,000 hoof tape records and 15,000 scale weight records and found hoof tape and scale weights have a high genetic correlation (0.92). As expected, hoof tape estimates for birth weight had less variation in the records resulting in hoof tape measurements with fewer extremely light or heavy birth weight estimates compared to scale weights (see graph).

What does this mean for seedstock breeders? Scale weights remain a gold standard for birth weight measurements. However, hoof tape measurements look like a very reasonable alternative. The Beef Improvement Federation recently came out with the following statement. "BIF recommends that organizations responsible for recording performance data require breeders who use a hoof tape to record birth weight to indicate that they have done so."

#### Tips when using a hoof tape:

- 1. Measurements should be collected within 24 hours of birth.
- 2. Place the tape around the coronary band (where the hoof meets the hide) of a front hoof, tighten, and read the measurement.
- 3. There are two sides to the tape. One for bull calves and one for heifers.
- 4. Use the same method for ALL calves in a management group. Avoid collecting some weights with a scale and some with a hoof tape.
- 5. When turning in birth records to your association, if possible indicate if measurements are from a scale or hoof tape. <u>SI</u>