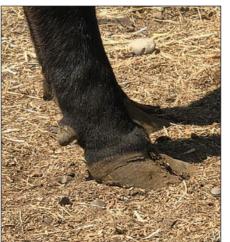

## Birth Weight Update for the Approaching Calving Season

Research study finds hoof tape correlates highly to scale weights but exhibits less variation.

By Jackie Atkins, Ph.D., Director of Science and Education

There has long been a stigma against using hoof circumference for estimating birth weight; however, there are pragmatic reasons why hoof tape is a sound alternative. Collecting scale weights at birth can be difficult for breeders due to labor constraints. It is known that some breeders are using hoof tape to estimate birth weight. Recently, IGS and consulting scientists, Drs. Bruce Golden and Matt Spangler, delved into a number of potential improvements to the genetic evaluation of growth traits including how to handle hoof tape records as a measure of birth weight in genetic evaluation.

Dr. Golden started looking at large numbers of records from herds known to use hoof tape or known to use scale weights. Golden used over 7,000 hoof tape records and 15,000 scale weight records and found hoof tape and scale weights have a high genetic correlation (0.92). As expected, hoof tape estimates for birth weight had less variation in the records resulting in hoof tape measurements with fewer extremely light or heavy birth weight estimates compared to scale weights (see graph).

What does this mean for seedstock breeders? Scale weights remain a gold standard for birth weight measurements. However, hoof tape measurements look like a very reasonable alternative. The Beef Improvement Federation recently came out with the following statement. "BIF recommends that organizations responsible for recording performance data require breeders who use a hoof tape to record birth weight to indicate that they have done so."

#### Tips when using a hoof tape:

- 1. Measurements should be collected within 24 hours of birth.
- 2. Place the tape around the coronary band (where the hoof meets the hide) of a front hoof, tighten, and read the measurement.
- 3. There are two sides to the tape. One for bull calves and one for heifers.
- 4. Use the same method for ALL calves in a management group. Avoid collecting some weights with a scale and some with a hoof tape.
- 5. When turning in birth records to your association, if possible indicate if measurements are from a scale or hoof tape. <u>SI</u>