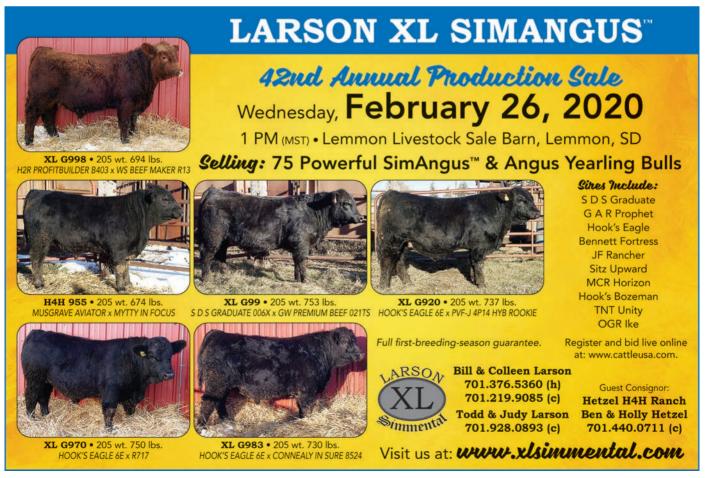

### 14TH ANNUAL SALE ND SIMMENTALS YEARLING BULLS - RED & BLACK FEBRUARY 26, 2020 Visitors Receive 1PM CST C DIAMOND RANCH DAWSON ND \$100 credit

Volume Discounts Available

281F ASA# 3429557 Full brother to 304G 2019 High Seller to Doll Enterprise