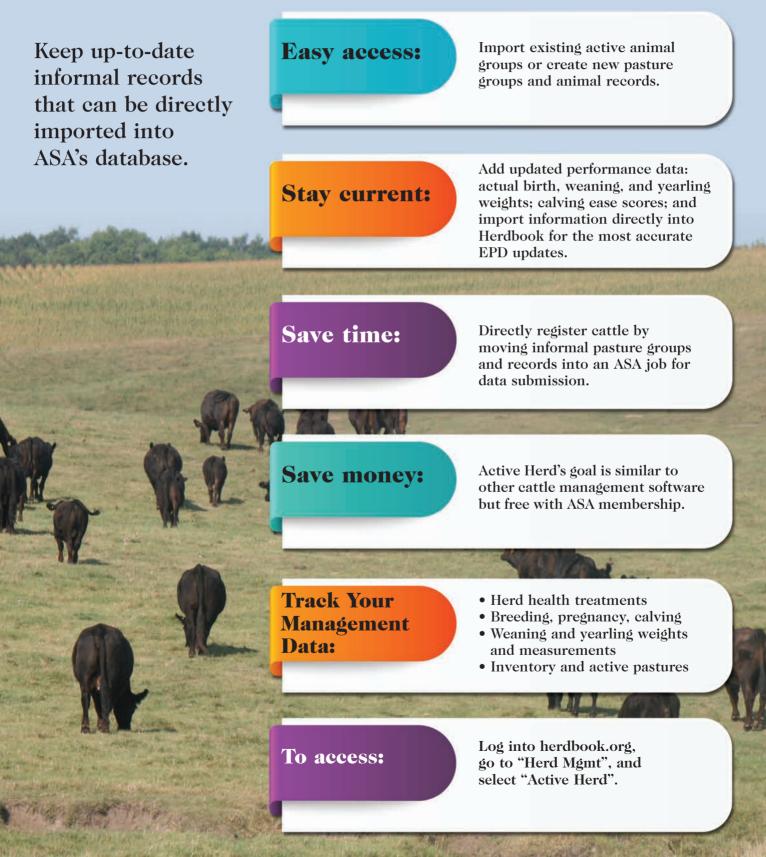

## Building Blocks of Commercial Genetic Awareness

American Simmental Association Commercial Programs

by Lane Geiss, Director of Commercial and Nontraditional Data Programs

The commercial programs offered by the American Simmental Association (ASA) are an effort to provide genetic tools to the largest sector of the beef industry— the cattle operations. These efforts are supported through multiple ASA programs and the world's most comprehensive beef genetic database. The three pillars to ASA Commercial Programs are the: **Total Herd Enrollment — Commercial option (THE-CM), Cow Herd DNA Roundup (CHR), and the IGS Feeder Profit Calculator™ (FPC).** These programs allow commercial producers to maximize the genetic awareness surrounding their program and to make better management and selection decisions.

Each of these programs are designed to offer assistance at three key management moments in commercial operations; **Breeding**, **Heifer Selection**, **and Weaning**. This article will briefly dive into how each program functions.

#### Total Herd Enrollment — Commercial

The THE-CM is the foundation to these programs and allows participants to fully capitalize on the true genetic awareness of their cow herd. This is a whole-herd reporting program that helps isolate the known genetic potential of every female owned. The industry's best metric for understanding genetic merit on individual animals is through an expected progeny difference (EPD). Simply put, an EPD describes the difference in production value for a given trait compared to other cattle. These are all calculated through pedigree relationships and performance records — and genomics if desired. Selection indexes take that one step further by combining multiple economically relevant EPDs along with industry costs and thresholds into a prediction model. Seedstock breeders undoubtedly use EPDs and selection indexes to make mating decisions. Why shouldn't commercial producers have the same technology?

#### **Cow Herd DNA Roundup**

The CHR is an opportunity to push the accelerator on female genetic awareness. Every cattleman knows which cow is his best producer, but do they know right away which replacement heifer will fill that role? The field of genomics allows us to gain a better understanding of a young heifer's genetic potential even before she starts producing. This technology uses known regions on the bovine genome that impact specific economically relevant traits. For example, longevity in cattle is known once they've been in production for almost a generation, but producers would hope to know that information before they invested time and money in replacements. Through genomics, we can use known genetic markers to give an indication of whether a female may last in the herd longer (or shorter) than others. The CHR will provide years of information before you have to invest years of time.

#### IGS Feeder Profit Calculator<sup>TM</sup>

While the other two programs are focused around the cow herd, the FPC is centered around where commercial producers make ends meet. They've invested a lot of time and money into not only their cow herd, but also their bull battery because they know the role genetics play in the end product. They've also invested in their management protocols to ensure the feeder calves they raise will stay healthy and perform in the feedlot. These investments help producers stay profitable and build a more valuable feeder calf, but are their buyers aware of their commitment? The FPC is a third-party view of the profit potential on a calf crop through the understanding of genetics, health, and management. Buyers want low-risk, high-potential calves with earning potential. Producers want to highlight that their calves fit potential buyer's needs. As opposed to traditional marketing slogans and empty statements let's provide true awareness. We can Know or Guess. Choose Know.