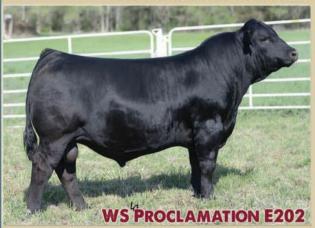

### A MUST USE SIRE IN 2020! WS PROCLAMATION E202 #3254156 | PB SM Homozygous Black & Polled

Owned with Wilkinson Farms Montpelier, ND | 701-489-3583

SIRE: CCR COWBOY CUT 5048Z / DAM: WS MISS SUGAR C4 MGS: CLRS GRADE-A 875 A

- A 'Genetic Superstar' that will propel Simmental and SimAngus seedstock to a new level of predictability!!!
- His eye appealing progeny exhibit tremendous performance, extra body mass and natural muscle plus great feet and legs!
- Calving ease reports in numerous programs throughout North America have been excellent, including usage on a number of first calf heifers!
- His offspring's calm dispositions are the talk everywhere, and a must have trait that everyone values!
- Maternally he is a home run! His daughters are attractive fronted, volumous females, destined to make awesome cows and competitive show heifers.
- In 2020, use him to improve EPD profiles, structural correctness, performance, body mass, eye appeal and marketability.
- Semen available also sold in Canada and Australia.

| CE   | BW   | ww    | YW    | ADG    | MCE  | MILK  | MWW   | STAY |
|------|------|-------|-------|--------|------|-------|-------|------|
| 17.0 | 0.9  | 92.3  | 138.0 | 0.29   | 11.5 | 31.3  | 77.5  | 17.5 |
| 2%   | 30%  | 1%    | 1%    | 4%     | 1%   | 2%    | 1%    | 50%  |
| DOC  | CW   | YG    | MARB  | BF     | REA  | SHR   | API   | TI   |
| 17.0 | 56.7 | -0.41 | 0.28  | -0.083 | 1.25 | -0.41 | 160.4 | 93.4 |
| 2%   | 1%   |       | 10%   |        | 1%   | 15%   | 1%    | 1%   |

EPDs as of December 10, 2019

EXCITING, FIRST Sons Sell in the APEX Cattle 'Heterosis Headquarters' Bull and Bred Heifer Sale on January 27th! At PRIVATE TREATY, we have a select group of top producing cows bred to him for February and early March calves.