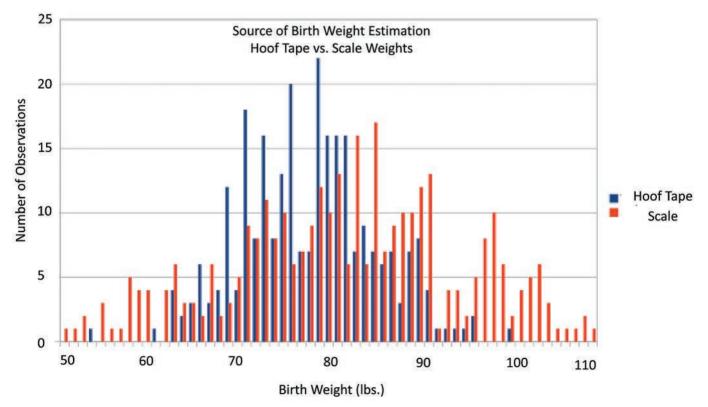

## Birth Weight Update for the Approaching Calving Season

Research study finds hoof tape correlates highly to scale weights but exhibits less variation.

By Jackie Atkins, Ph.D., Director of Science and Education

There has long been a stigma against using hoof circumference for estimating birth weight; however, there are pragmatic reasons why hoof tape is a sound alternative. Collecting scale weights at birth can be difficult for breeders due to labor constraints. It is known that some breeders are using hoof tape to estimate birth weight. Recently, IGS and consulting scientists, Drs. Bruce Golden and Matt Spangler, delved into a number of potential improvements to the genetic evaluation of growth traits including how to handle hoof tape records as a measure of birth weight in genetic evaluation.

Dr. Golden started looking at large numbers of records from herds known to use hoof tape or known to use scale weights. Golden used over 7,000 hoof tape records and 15,000 scale weight records and found hoof tape and scale weights have a high genetic correlation (0.92). As expected, hoof tape estimates for birth weight had less variation in the records resulting in hoof tape measurements with fewer extremely light or heavy birth weight estimates compared to scale weights (see graph).

What does this mean for seedstock breeders? Scale weights remain a gold standard for birth weight measurements. However, hoof tape measurements look like a very reasonable alternative. The Beef Improvement Federation recently came out with the following statement. "BIF recommends that organizations responsible for recording performance data require breeders who use a hoof tape to record birth weight to indicate that they have done so."