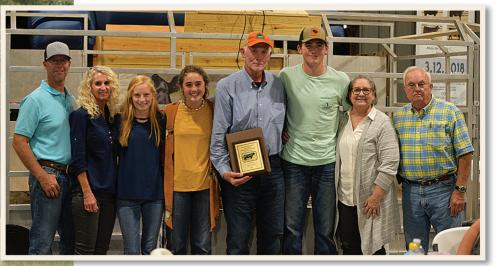

Joe Davis received the 2019 GSSA Commercial Cattlemen of the year. Left to right: Mike, Debbie, and Jayen Hall; Ryliegh, Joe, Jackson, and Mandy Davis; and Billy Moss who presented the award.

51 YEARS BREEDING REGISTERED SEEDSTOCK