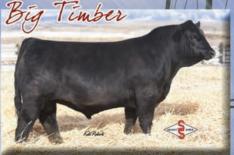

# SUPER CALVING EASE OPTIONS FROM SELECT SIRES

**TSMEB KOCH ETE TIMEER 685D** 3133113 // Yellowstone x Lucky Boy Purebred SM // Homo. Black // Homo. Polled BIG TIMBER is a proven Calving Ease choice to be used on nearly any pedigree. He sires above-average muscle, super soundness and is backed by an excellent cow family. CE: 17.5 BW: -4.3 WW: 68.3 YW: 98.2 MARB: .42 REA: .65 API: 170.1 TI: 86.6