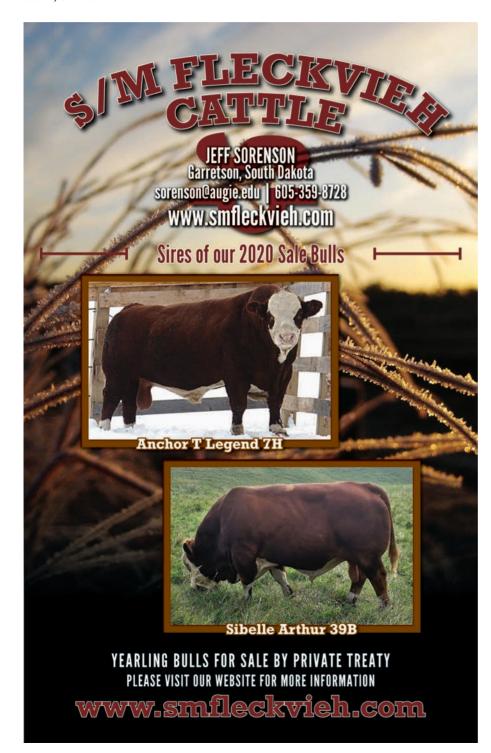

# FLECKVIEH BULLS

With over 60 to choose from, our bulls are sold privately, so you can purchase your bulls when it works for you. We will assist with delivery. Call Stanley today for best selection.

### **STANLEY** MARTINS FARMS

141 Hwy 18 Postville, IA 52162 563-419-2444 (c) 563-864-7305 (h)

Please google stanleymartinsfarms for more information.

We sell bulls every month of the year. 90% of our bulls sell from \$3,000-\$5,000.