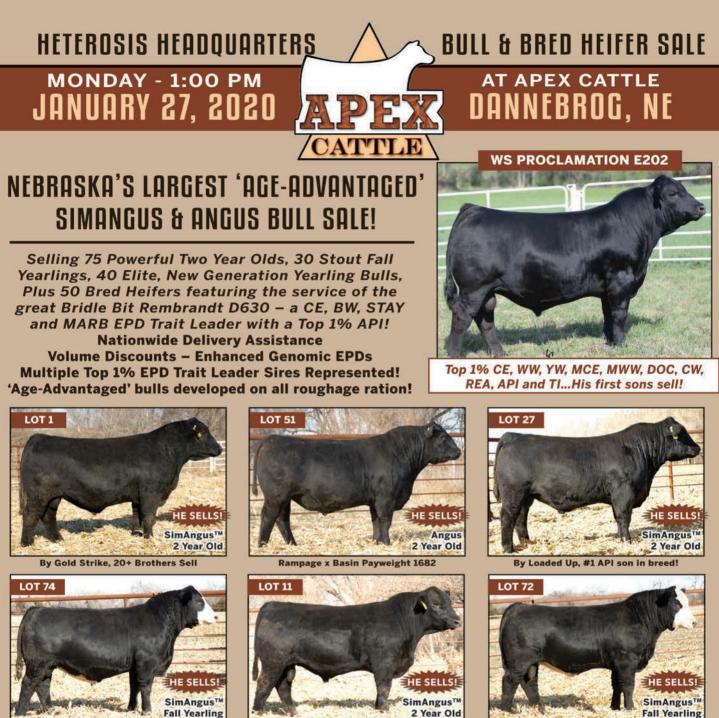

### A MUST USE SIRE IN 2020! WS PROCLAMATION E202 #3254156 | PB SM Homozygous Black & Polled

Owned with Wilkinson Farms Montpelier, ND | 701-489-3583

SIRE: CCR COWBOY CUT 5048Z / DAM: WS MISS SUGAR C4 MGS: CLRS GRADE-A 875 A

- A 'Genetic Superstar' that will propel Simmental and SimAngus seedstock to a new level of predictability!!!
- His eye appealing progeny exhibit tremendous performance, extra body mass and natural muscle plus great feet and legs!
- Calving ease reports in numerous programs throughout North America have been excellent, including usage on a number of first calf heifers!
- His offspring's calm dispositions are the talk everywhere, and a must have trait that everyone values!
- Maternally he is a home run! His daughters are attractive fronted, volumous females, destined to make awesome cows and competitive show heifers.
- In 2020, use him to improve EPD profiles, structural correctness, performance, body mass, eye appeal and marketability.
- Semen available also sold in Canada and Australia.

| CE   | BW   | ww    | YW    | ADG    | MCE  | MILK  | MWW   | STAY |
|------|------|-------|-------|--------|------|-------|-------|------|
| 17.0 | 0.9  | 92.3  | 138.0 | 0.29   | 11.5 | 31.3  | 77.5  | 17.5 |
| 2%   | 30%  | 1%    | 1%    | 4%     | 1%   | 2%    | 1%    | 50%  |
| DOC  | CW   | YG    | MARB  | BF     | REA  | SHR   | API   | TI   |
| 17.0 | 56.7 | -0.41 | 0.28  | -0.083 | 1.25 | -0.41 | 160.4 | 93.4 |
| 2%   | 1%   |       | 10%   |        | 1%   | 15%   | 1%    | 1%   |

EPDs as of December 10, 2019

EXCITING, FIRST Sons Sell in the APEX Cattle 'Heterosis Headquarters' Bull and Bred Heifer Sale on January 27th! At PRIVATE TREATY, we have a select group of top producing cows bred to him for February and early March calves.